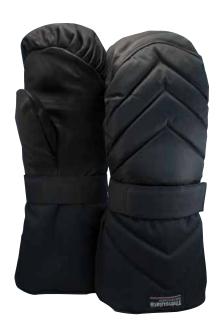

#### **Snowmobile mitten**

Art no **A-2071** 

Sizes: L-XL

Materials: Nylon, Cow hide, Thinsulate®

Package: 6/60

## **Properties**

Sturdy black winter mitten with cow grain in the palm and at exposed areas. Sturdy nylon fabric on the upper hand. Removable Thinsulate® lining inside the glove. Broad Velcro lock around the wrist for a better and safer fit and to block out snow and cold.

### Material information

The gloves are made of cow grain. Lining in removable Thinsulate®. Upper hand in water repellant nylon.