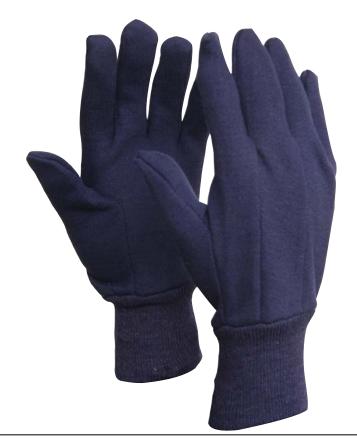

#### Jersey glove

Art no BLJ8K

Sizes: Mens & Ladies Materials: Cotton Package: 12/240

### Properties

Traditional blue jersey glove with a snug wristlet for a better fit. The brushed cotton on the inside of the glove makes it comfortable and warm. The glove can also be used as an extra lining inside a bigger glove.

## Material information

The gloves are made in cotton jersey with a cuff.