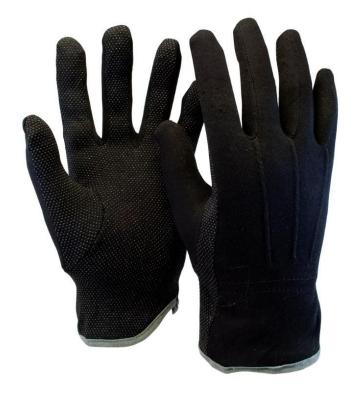

### **Properties**

Black knitted cotton glove with PVC dots on the palm. The glove is very elastic and supple. The PVC dots provides an extra firm grip. This glove works great for lighter jobs such as order picking, precision assembly, packing, etc.