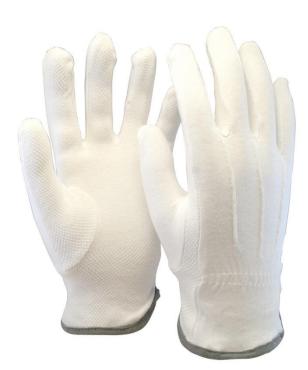

## **PRODUCT DATA SHEET**

Properties

White knitted cotton glove with PVC dots on the palm. The glove is very elastic and supple. The PVC dots provides an extra firm grip. This glove works great for lighter jobs such as order picking, precision assembly, packing, etc.