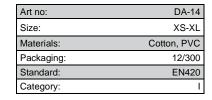

## Material information

The gloves are sewn in Cotton, PVC.

## Technical facts: Intermediate design (category I)

These gloves are to be used when there is a minimal risk for the user. General requirements for safety gloves are fixed by the CE-standard. The requirements concern purpose, construction, product information, size, chrome contents (max 2 mg Chromium VI per kg) and PH-value, which must be in the range of 3,5 -9,5.