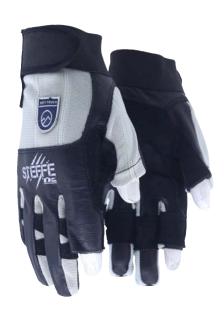

## STEFFE SEAFARER

Extremely durable sailing gloves for extreme conditions and competitions. Developed specially for sailing in larger yachts with multiple crew members. Open thumb and index finger for maximum tactile sensitivity. Sewn in durable cowgrain leather in the palm and double layer in the grip with additional reinforcements between the thumb and index finger. Shock dampening foam cushions in the palm. Special reinforcements for safe handling of lines. Upper fingers and knuckles in cowgrain leather. Upper hand in super stretch Spandex for a tight fit. Durable cuff in nylon with a broad hook & loop strap to ensure a safe fit.

Art no: GKG-107W Size range: 7-11 Packing: 12/120

SHELL MATERIAL
75% Cow grain leather, 15% Spandex, 10%
EVA gel with Nylon and Hook & loop details.

LINING
Unlined

WATER-RESISTANT

TEMPERATURE
Comfort level: 10°C