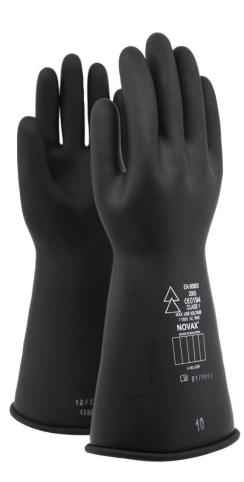

# NØVAX

| Art no:    | NX-XKU-E36Y |
|------------|-------------|
| Size:      | 8-12        |
| Materials: | Latex       |
| Packaging: | 1/12        |
| Standard:  | EN60903     |
| Category:  | III         |

## Properties

Insulating gloves with high durability for work with high voltage tasks. Made from premium latex using environmentally friendly water based production processes. Apart from the dielectric properties this manufacturing process makes the glove more flexible with higher dexterity. Must be tested regularly before use. Each glove is marked with the manufacturer testing date, along with a unique serial number for each individual glove. Straight cuff. Approximately 36cm long.

#### Material information

100% natural latex, using environmentally friendly water based production processes

#### Technical facts:

For high voltage risks, all gloves must be tested according to European standard EN60903:2003 testing methods and certified by a notified body. The testing is done for electrical resistance and optional special protection properties. The gloves are classified (from lowest 00 to highest 4) based on the maximum AC use of voltage shown in the table below. Special properties is indicated (if applicable) in designated alphabet shown below. Evaluate the importance of each of the properties and how it applies to you as a user.