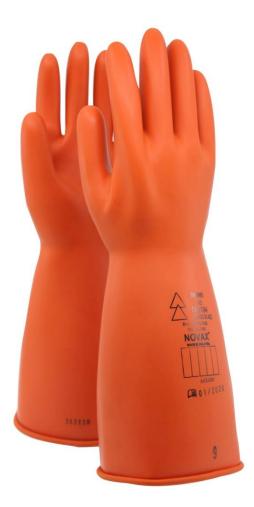

## NØVAX

| Art no:    | NX-AOU-E36Y |
|------------|-------------|
| Size:      | 8-12        |
| Materials: | Latex       |
| Packaging: | 1/12        |
| Standard:  | EN60903     |
| Category:  | III         |

#### Ŀ

Class 00

#### Properties

Insulating gloves with high durability for work with high voltage tasks. Made from premium latex using environmentally friendly water based production processes. Apart from the dielectric properties this manufacturing process makes the glove more flexible with higher dexterity. Must be tested regularly before use. Each glove is marked with the manufacturer testing date, along with a unique serial number for each individual glove. Straight cuff. Approximately 36cm long.

#### Material information

100% natural latex, using environmentally friendly water based production processes