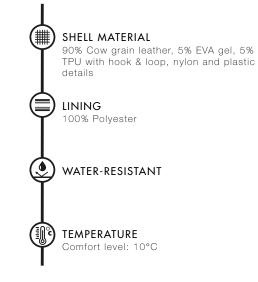

## ENDURO

Motorcycle glove of the highest quality made of cowhide leather. Perforated knuckle protection with EVA gel dampening pads. Air vents in TPU and mesh on the upper fingers. The inner hand is reinforced with double layers of cowhide and abrasion protection pads. Sturdy grip reinforcements in cowhide up over the thumb. Light polyester lining. Elastic seams over the wrist and a broad hook & loop strap over the adjustable wrist for a better and safer fit.