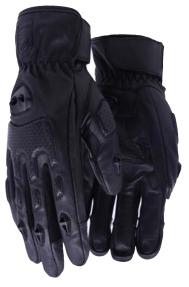

## ENDURO

Motorcycle glove of the highest quality made of cowhide leather. Perforated knuckle protection with EVA gel dampening pads. Air vents in TPU and mesh on the upper fingers. The inner hand is reinforced with double layers of cowhide and abrasion protection pads. Sturdy grip reinforcements in cowhide up over the thumb. Light polyester lining. Elastic seams over the wrist and a broad hook & loop strap over the adjustable wrist for a better and safer fit.