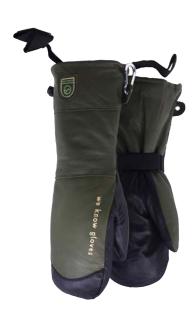

## **ARMY PINNACLE**

Extra long hunting mitten in full premium goatskin leather. Reinforcements on the fingertips for extended durability. Light and comfortable double layer liner in polyester and fleece. Liner is removable for easy washing. Adjustable strap with buckle at the wrist. Quick release strap at the cuff for a snug fit. Sturdy metal carabiner acting as a storage hook. Elastic wrist attachment inside the cuff for additional snug fit and for keeping the gloves handy when not on the hands.

Art no: VWK-4870 Size range: M-XXL Packing: 6/36

## SHELL MATERIAL

100% Goat grain leather, with nylon, steel, and plastic details

## LINING

100% Polyester and 100% Polyester fleece (detachable)

WATER-RESISTANT

TEMPERATURE
Comfort level: -15°C

WE KNOW GLOVES