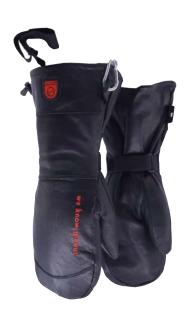

### **BLACK PINNACLE**

Extra long skiing mitten in full premium goatskin leather. Reinforcements on the fingertips for extended durability. Light and comfortable double layer liner in polyester and fleece. Liner is removable for easy washing. Adjustable strap with buckle at the wrist. Quick release strap at the cuff for a snug fit. Sturdy metal carabiner acting as a storage hook. Elastic wrist attachment inside the cuff for additional snug fit and for keeping the gloves handy when not on the hands.

Art no: VWK-4860 Size range: M-XXL Packing: 6/36

#### SHELL MATERIAL

100% Goat grain leather with nylon, steel and plastic details.

#### LINING

100% Polyester and 100% polyester fleece (detachable)

WATER-RESISTANT

TEMPERATURE
Comfort level: -15°C

WE KNOW GLOVES