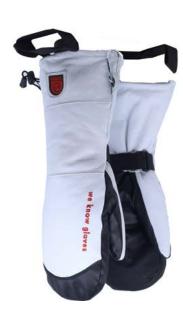

## WHITE PINNACLE

Extra long skiing mitten in full premium goatskin leather. Reinforcements on the fingertips for extended durability. Light and comfortable double layer liner in polyester and fleece. Liner is removable for easy washing. Adjustable strap with buckle at the wrist. Quick release strap at the cuff for a snug fit. Sturdy metal carabiner acting as a storage hook. Elastic wrist attachment inside the cuff for additional snug fit and for keeping the gloves handy when not on the hands.

Art no: VWK-4850 Size range: M-XXL Packing: 6/36

#### SHELL MATERIAL

100% Goat grain leather with nylon, steel and plastic details.

## LINING

100% Polyester and 100% polyester fleece (detachable)

WATER-RESISTANT

TEMPERATURE
Comfort level: -15°C

WE KNOW GLOVES