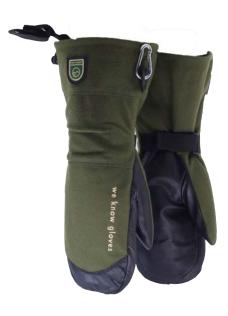

## RANGER

Extra long hunting mitten in premium goatskin leather in the palm and reinforcements. Synthetic wool on the upper hand. Light and comfortable double layer liner in polyester and fleece. Liner is removable for easy washing. Adjustable strap with buckle at the wrist. Quick release strap at the cuff for a snug fit. Elastic wrist attachment inside the cuff for additional snug fit and for keeping the gloves handy when not on the hands.

## SHELL MATERIAL

65% Goat grain leather, 35% Synthetic wool with nylon and plastic details

## LINING

100% Polyester and 100% Polyester fleece (detachable)

) LOW WATER-RESISTANCE

TEMPERATURE
Comfort level: -10°C

WE KNOW GLOVES