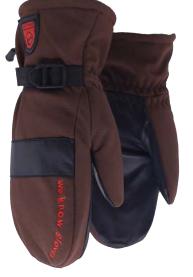

## LEDGE

Skiing mitten in premium goatskin leather in the palm. Water repellent sofshell on the upper hand with leather knuckle protector. Light and comfortable synthetic fur liner. Adjustable strap with buckle at the wrist. Quick release draw string at the cuff for a snug fit. Storage clasp at the wrist for keeping the gloves fastned to each other.

Art no: VWK-4750 Size range: XS-XXL Packing: 6/36 35% Goat grain leather, 65% Softshell with nylon and plastic details. LINING 100% Polyester synthetic fur WATER-RESISTANT TEMPERATURE Comfort level: -10°C