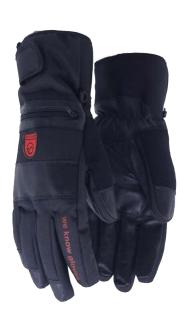

## RIDGE

Skiing glove in premium goatskin leather with leather reinforcements in the palm. Additional fingertip reinforced with leather for an ultra durable glove. Water repellent heavy duty nylon on the upper hand with leather knuckle protector. Terrycloth on the upper thumb for wiping goggles and forehead. Leather reinforced zipper pocket at wrist for ski pass storage. Warm and comfortable Thinsulate™ liner C100 maintaining warmth and flexibility. Adjustable hook & loop at the cuff for a snug fit. Storage clasp at the wrist for keeping the gloves fastned to each other.

## SHELL MATERIAL

55% Goat grain leather, 35% Heavy duty nylon, 5% Terry cloth, 5% Neoprene with plastic details and zipper.

## LINING

Thinsulate C100, 100% Polyester

WATER-REPELLENT

TEMPERATURE
Comfort level: -15°C

WE KNOW GLOVES