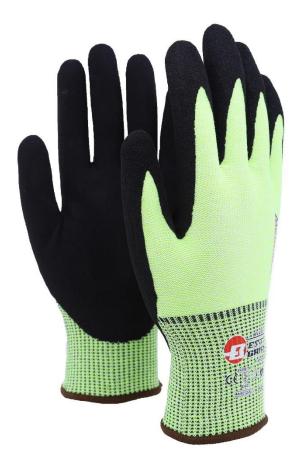

## Foamcut D Art no: HV-NXC3248

| Art no:    | HV-NXC3248                                                |
|------------|-----------------------------------------------------------|
| Size:      | 6/XS-12/3XL                                               |
| Materials: | HPPE/Steel,<br>Polyester/Spandex, Super<br>Grip®, Nitrile |
| Packaging: | 12/120                                                    |
| Standard:  | EN ISO 21420:2020,<br>EN388:2016                          |
| Category:  | I                                                         |
| Category:  |                                                           |

# Properties

Knitted cut-resistant glove (Level D) in HiVis polyester/spandex and HPPE reinforced with steel. The glove is very flexible with a great fit and exceptional tactile sensitivity. Black foamed nitrile coating with a Sandy Grip surface for an extra firm grip and great oil-resistance. Butadiene free. The ergonomic design of the glove give advantages such as comfort and less hand fatigue.

### Material information

Knitted in 13 gauge HPPE/steel (cut-resistance level D), polyester/spandex with Super Grip® nitrile foam coating.