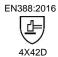

# Technical facts: Intermediate design (category II)

For areas of specific risks, i.e. mechanical risks. These products will have been CE type tested against European EN388:2016 test methods and certified by a notified body. The testing is done for abrasion resistance, cut resistance, tear resistance, puncture resistance, extended cut resistance and impact protection. The maximum score for each level are; abrasion 4, cut resistance 5, tear resist- ance 4, puncture resistance 4, extended cut resistance F (X if not applicable) and impact protection (optional test) P if approved. Evaluate the importance of each of the properties and how it applies to you as a user.

How to read the pictogram: