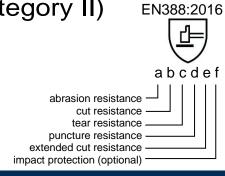

# Technical facts: Intermediate design (category II)

For areas of specific risks, i.e. mechanical risks. These products will have been CE type tested against European EN388:2016 test methods and certified by a notified body. The testing is done for abrasion resistance, cut resistance, tear resistance, puncture resistance, extended cut resistance and impact protection. The maximum score for each level are; abrasion 4, cut resistance 5, tear resist- ance 4, puncture resistance 4, extended cut resistance F (X if not applicable) and impact protection (optional test) P if approved. Evaluate the importance of each of the properties and how it applies to you as a user.

How to read the pictogram: