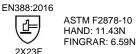

## Technical facts: Intermediate design (category II)

For areas of specific risks, i.e. mechanical risks. These products will have been CE type tested against European EN388:2016 test methods and certified by a notified body. The testing is done for abrasion resistance, cut resistance, tear resistance, puncture resistance, extended cut resistance and impact protection. The maximum score for each level are; abrasion 4, cut resistance 5, tear resist- ance 4, puncture resistance 4, extended cut resistance F (X if not applicable) and impact protection (optional test) P if approved. Evaluate the importance of each of the properties and how it applies to you as a user.

EN388:2016 abcdef abrasion resistance cut resistance tear resistance puncture resistance extended cut resistance

impact protection (optional)

How to read the pictogram: