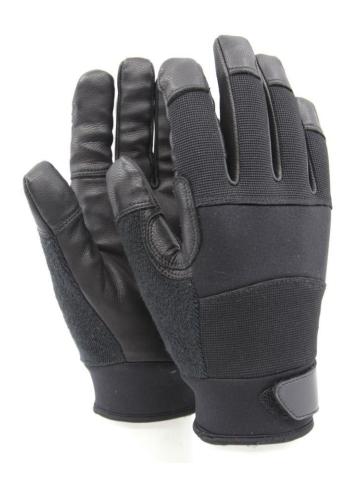

# **Properties**

Special glove developed for body search and similar situations where tactile sensitivity is important, but the risk for needle injuries are high. Robust but still flexible tactical glove in very durable goatskin leather. Puncture and needle resistant layer protecting the full palm and fingers against needles and pointy objects. Leather reinforcements on fingertips and thumb grip for added durability. Elastic spandex on the upper hand with elastic neoprene over the knuckles for added comfort. Soft Terrycloth on the upper thumb for wiping goggles or the forehead. Broad, elastic neoprene cuff, adjustable with a Velcro lock for a safe and snug fit.

#### Material information

Special Glove made of durable goatskin with extra leather reinforcements on the inside of the index finger and thumb, as well as fingertips and grips. There is a non-slip pad throughout the inner hand.