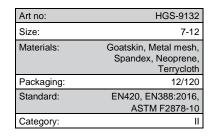

### Needle Armour Art no: HGS-9132

# CATEGORY: II

CE i

#### Material information

Special Glove made of durable goatskin with extra leather reinforcements on the inside of the index finger and thumb, as well as fingertips and grips. There is a non-slip pad throughout the inner hand.