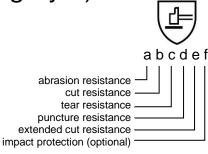

# Technical facts: Intermediate design (category II)

For areas of specific risks, i.e. mechanical risks. These products will have been CE type tested against European EN388:2016 test methods and certified by a notified body. The testing is done for abrasion resistance, cut resistance, tear resistance, puncture resistance, extended cut resistance and impact protection. The maximum score for each level are; abrasion 4, cut resistance 5, tear resist- ance 4, puncture resistance 4, extended cut resistance F (X if not applicable) and impact protection (optional test) P if approved. Evaluate the importance of each of the properties and how it applies to you as a user.

How to read the pictogram:

EN388:2016