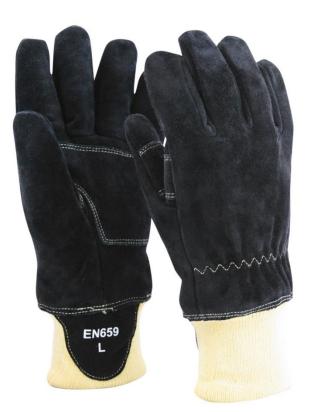

## Fireman glove Spark Art no: HGS-7923

| Art no:    | HGS-7923                                  |
|------------|-------------------------------------------|
| Size:      | 8-11                                      |
| Materials: | Cow split leather, Kevlar,<br>PU membrane |
| Packaging: | 1/12                                      |
| Standard:  | EN420, EN388:2016,<br>EN659               |
| Category:  | III                                       |

# Properties

Heat resistant protective gloves for fire and rescue services and industries with requirements for heat and fire protection. Sewn in specially treated, flame retardant and thick cowhide split for the entire glove. Extra reinforcements in the grip for increased durability. Liner with insulating Kevlar® with a moulded membrane to make the glove wind and waterproof. Elastic seams for the wrist. Snug knitted cuff in double layered Kevlar® with a sturdy pull tab. All seams in durable and heat resistant Kevlar®.

### Material information

The gloves are sewn in flame retardant cow split leather with Kevlar®thread. Kevlar®liner with a PU membrane. Cuff in knitted Kevlar®.