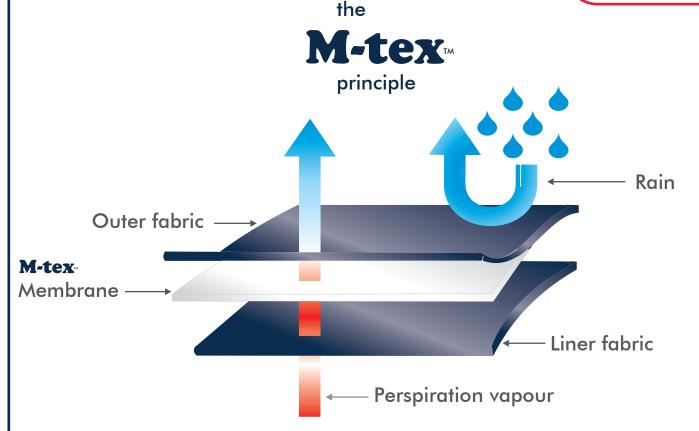

**M-tex** is designed to provide breathable comfort and durable water-proof protection, it is ideal for a wide range of activities and requirements

**M-tex** not only protects us from the elements, but also manages moisture and maintains proper heat balance to keep us dry, which is also an important element to staying warm. When we sweat, the perspiration that stays on our skin robs us of valuable body heat.

**M-tex**- breathable property allows moisture to evaporate rather than trapping it against the skin. This helps maintain a comfortable body temperature and keep the level of heat lost equal to the level of heat produced, which keeps us dry, and comfortable, from the inside out.