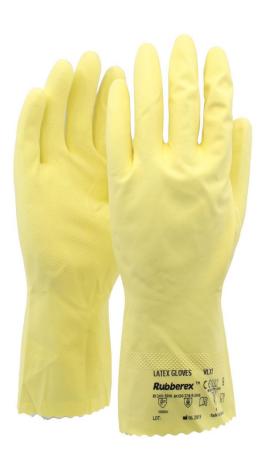

## Multi Purpose Light Art no: RX-VLX1Y

Rubberex "

| Art no:    | RX-VLX1Y           |
|------------|--------------------|
| Size:      | S-XL               |
| Materials: | Latex              |
| Packaging: | 12/144             |
| Standard:  | EN420, EN388:2016, |
|            | EN374-1:2016,      |
|            | EN374-5:2016       |
| Category:  | III                |

## Properties

Basic chemical protection glove in latex rubber. Excellent grip in wet conditions. Cotton flocklined interior for comfort. Food handling approved. Length (mm): 300 +/- 10, Thickness (mm): 0.33 +/- 0.05