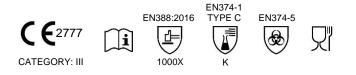

## Multi Purpose Light Art no: RX-VLX1Y

Rubberex "

| Art no:    | RX-VLX1Y           |
|------------|--------------------|
| Size:      | S-XL               |
| Materials: | Latex              |
| Packaging: | 12/144             |
| Standard:  | EN420, EN388:2016, |
|            | EN374-1:2016,      |
|            | EN374-5:2016       |
| Category:  | III                |

.....

extended cut resistance impact protection (optional)