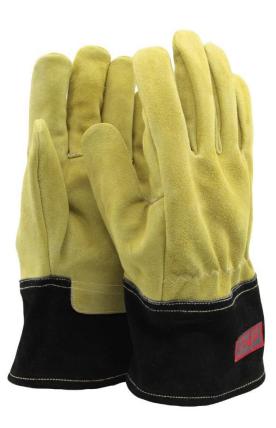

## **Properties**

Allround glove in durable goatskin leather in the palm and cow split on the upper hand. Artery protection in goatskin leather. Unlined. An elastic band at the wrist for a better fit. Sturdy cuff in cotton canvas. For durability, the glove is sewn with heat resistant Kevlar® thread. The glove is ideal for the medium or heavy industry with high demands on durability for heavy duty aloves.

### Material information

The gloves are sewn in Cow split leather, Kevlar®, Fleece.