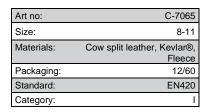

# **Allround Glove** Art no: C-7065

CE

i

### Material information

The gloves are sewn in Cow split leather, Kevlar®, Fleece.

# Technical facts: Intermediate design (category I)

These gloves are to be used when there is a minimal risk for the user. General requirements for safety gloves are fixed by the CE-standard. The requirements concern purpose, construction, product information, size, chrome contents (max 2 mg Chromium VI per kg) and PH-value, which must be in the range of 3,5 -9,5.